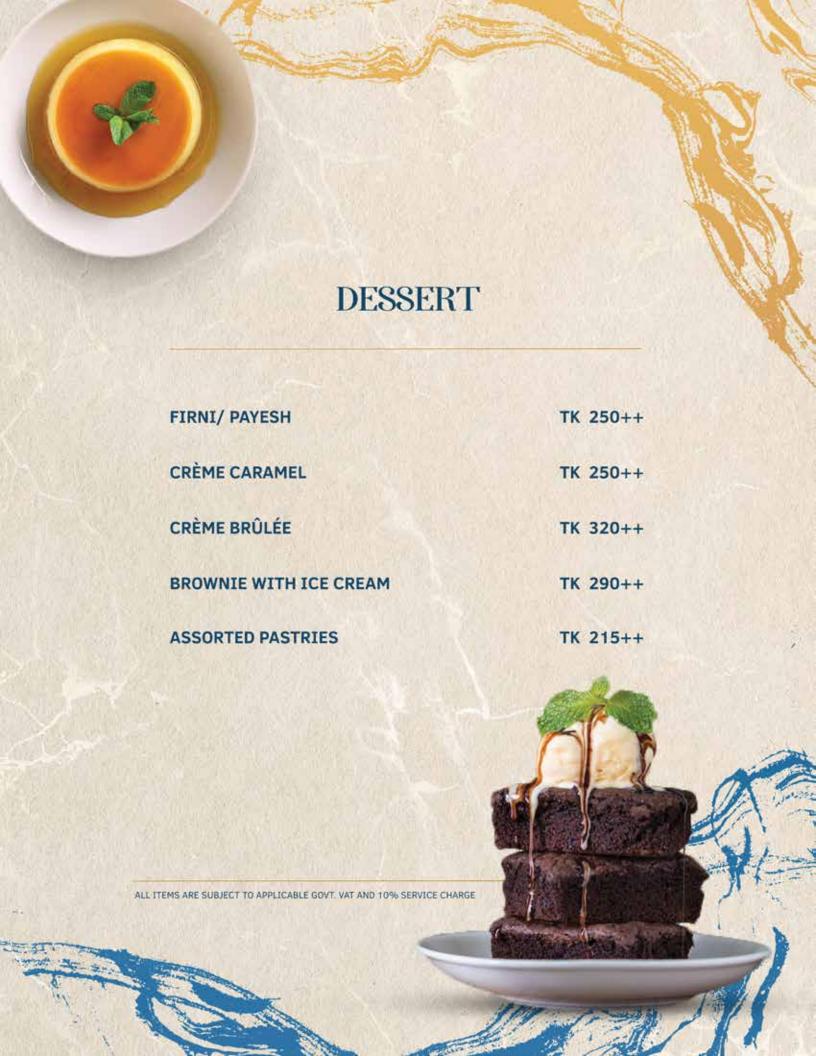

|          |







### BANGLA MAIN COURSE

### Vegetable (1:1)

SHABZI CURRY / MIX VEG BHAJI TK 320++

KORALLA BHAJI TK 280++

BHINDI BHAJI TK 280++

### Beef (1:1)

TRADITIONAL BEEF CURRY/
BHUNA/ DOPIAZA

BEEF ACHARI

CHITTAGONIAN KALA BHUNA

TK 650++

BEEF JHAAL FRY

TK 650++

## Fish (1:1)

RUHI FISH CURRY/ RUHI FISH
DOPIAZA / RUHI FISH FRY

PABDA FISH JHOL

COX'S BAZAAR STYLE
RUPCHANDA BHAJI

HILSHA SHARISHA / FRY (1 PCS)

TK 520++

TK 520++

TK 520++

TK 520++

#### Chicken (1:1)

CHICKEN BHUNA/ CURRY/
MASALA

CHICKEN JHAAL FRY

TK 480++



ALL ITEMS ARE SUBJECT TO APPLICABLE GOVT, VAT AND 10% SERVICE CHARGE



# SPECIAL SYLHETI CUISINE (1:1)

LETKA KHICHURI TK 350++

SHATKARA BEEF TK 650++

TOMATO KHATTA WITH RUI FISH TK 520++

PABDA MACH NILLA TK 560++











- 01755 660 599 (ext 2) 01313 368 386
- dine@skycityhotelbd.com
- 47 Shiddeshwari Circular Road Malibag Mor, Dhaka 1217